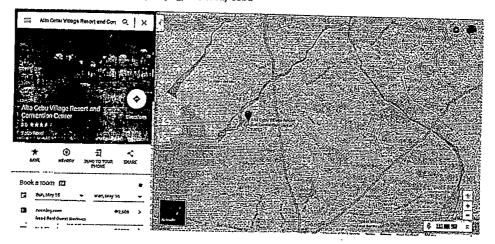

MAY 23, 2016

- 1. Enclosed is an Unnumbered Regional Memorandum re: DSWD Youth Development Session Training Volume I, which is self-explanatory.
- 2. Please refer to attached Memorandum for details.
- 3. Please take note that you will join the second batch of participants to the aforementioned training on May 25-27, 2016 at Alta Cebu Village Resort and Convention Center, Brgy. Pilipog, Municipality of Cordova, Cebu. (A map is provided for further details of the location and direction.)
- 4. Travelling expenses relative to participation in this training are chargeable against local funds, while food and accommodation for three days will be shouldered by DSWD.
- 5. This Memorandum will serve as TRAVEL ORDER.
- 6. For your information, guidance and compliance.
- 7. Wide dissemination of this Memorandum is desired.

" EIA 2015: Karapatan ng Lahat, Fananagutan ng Lahat"

HUNNLOADED

RUMAIATURE

May 3, 2016

Dr. JULIET A. JERUTA Regional Director DepEd Region 7 Sudlon, Lahug, Cebu City

Dear Dr. Jeruta:

Greetings of Peace.

This is to provide an update of the communication sent dated April 11, 2016, an invitation of participants for the Training on Youth Development Session to pilot Cities/Municipalities in the Region. With this, we are glad to inform you that both scheduled training, first batch on May 10 to 12, 2016 and for second batch on May 25 to 27, 2016 will be held in Alta Cebu Village Resort and Convention Center, Barangay Pilipog, Municipality of Cordova, Cebu (please refer to the attached map for further details of the location and direction).

: Alta Cebu Village Resort and Convention Center

Address

: Tugbungan, Pilipog, Cordova, Cebu

## Options on how to get there:

Option 1: During the first day, May 25, 2016 (first batch) and May 25, 2016 (second batch) there will be hotel vehicle to ferry participants from DSWD Regional Office at 7:00AM to 7:30AM in the morning.

Option 2: Beyond 7:30AM, second option drive to venue is V-Hire located in SM Mabolo terminal with estimated cost of 25.00 pesos. From there, kindly look for V-Hire with sign board Cordova, Cebu. The vehicle route will exactly pass the corner way to the venue. Please refer to the exact address of the resort to give notice to the V-Hire driver for the drop off corner. Advertising billboard of the resort can easily detected in the roadside corner. Upon drop off, you may have 3 minutes' walk going to the convention center or you may take a ride of "sikad"/ "padyak" with estimated cost of 10.00 pesos.

Option 3: You may take taxi going to the venue, however taxi driver usually add up additional charge due to distance and minimal chances of having passenger way back to the City proper.

In case of queries/concerns, please do not hesitate to contact this numbers, 09167148609/09323558291 and look for Miss Emmalyn P. Morada, member of training team.